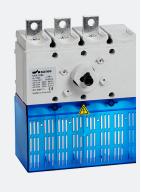

### LOAD BREAK SWITCHES 200-250A

- Compact size
- 3-pole and 4-pole VKA-switches as standard
- 2-pole upon request
- Switch technology by means of silver contacts ensures safe and durable operation
- 4-pole versions with early-make and late-break neutral pole
- Handle LK12 and shaft L=228 AD12/T6 included, suitable for 250 mm panel board
- Terminal covers LS/VKAC and phase barriers VS/VKAC enable safe use
- Tested according to IEC 60947-3