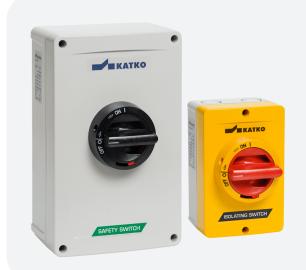

Katko is a Finnish family business specialising in safety switches, load break switches and fused switches with more than 70 years of experience. Every Katko products are designed and manufactured in their own factories. The challenging Finnish climate creates a basis for developing switches that work in all conditions across the globe. Switches without compromises.