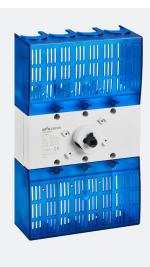

#### EMC SWITCHES 10-630A

- Electromagnetic compatibility ensures safe operation in environments with electromagnetic disturbance
- Tested according to EMC EN 61000-6-3:2007+A1(2011) with EMC- glands shielded power cable
- Available in polycarbonate up to 125 A, aluminium up to 160 A and sheet steel up to 630 A
- Also available in TR02, TR03 and TR04 enclosures
- Padlockable
- EMC cable glands included
- Door interlock with defeat mechanism
- Tested according to IEC 60947-3
- Also available with 4, 6 or 8-poles